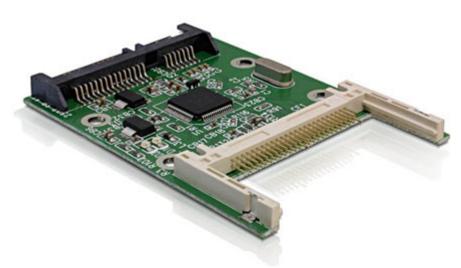

19.95 EUR incl. 19% VAT, plus <u>shipping</u>

- CF to SATA !
- Bootable !

This internal Compact Flash to SATA board enables you to connect a CF card type I/II and IBM Microdrive, which can be used as a hard disk. The CF card works as additional storage space as well as HDD for an operating system from which you can also boot.

## Features :

- Supports CF-Card Typ I/II and IBM Microdrive
- 22-pin SATA data- and power connector (male) on board
- Bootable
- Dimension (LxWxH): 74 mm x 51,5 mm x 6 mm